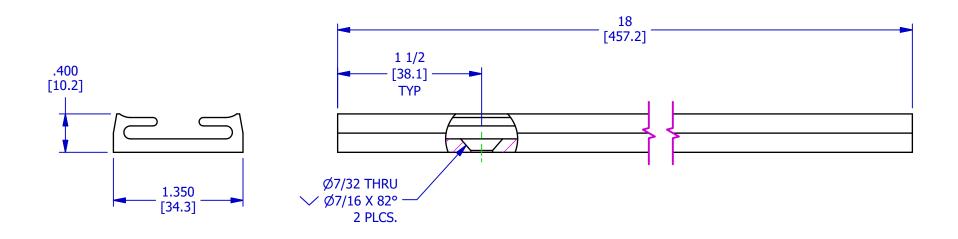

## PNEUMA-CEL LOW PROFILE RETAINER KIT

## KIT INCLUDES:

 (1) PR39794-A-18 RETAINER
(2) 10-32 UNF x 3/8" LG FLATHEAD SOCKET SCREW
(2) 10-32 UNF SLIDE-IN T-NUT
(1) HEX, L-WRENCH, 1/8"

This design is the property of Pawling Engineered Products and is submitted in confidence. All rights reserved. Copying or imitation expressly prohibited. All or portions of this design may be subject to proprietary rights. This drawing is for reference only. Dimensions subject to change without prior notice.