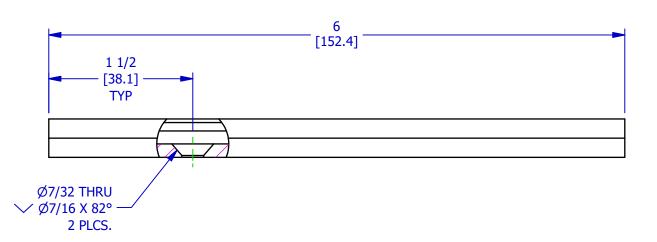

## PNEUMA-CEL LOW PROFILE RETAINER KIT

## KIT INCLUDES:

- (1) PR39794-A-6 RETAINER
- (2) 10-32 UNF x 3/8" LG FLATHEAD SOCKET SCREW
- (2) 10-32 UNF SLIDE-IN T-NUT
- (1) HEX, L-WRENCH, 1/8"

This design is the property of Pawling Engineered Products and is submitted in confidence. All rights reserved. Copying or imitation expressly prohibited. All or portions of this design may be subject to proprietary rights. This drawing is for reference only. Dimensions subject to change without prior notice.