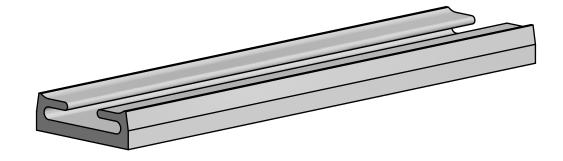

## PNEUMA-CEL LOW PROFILE RETAINER KIT

## KIT INCLUDES:

- (1) PR39794-A-6 RETAINER
- (2) 10-32 UNF x 3/8" LG FLATHEAD SOCKET SCREW
- (2) 10-32 UNF SLIDE-IN T-NUT
- (1) HEX, L-WRENCH, 1/8"

This design is the property of Pawling Engineered Products and is submitted in confidence. All rights reserved. Copying or imitation expressly prohibited. All or portions of this design may be subject to proprietary rights. This drawing is for reference only. Dimensions subject to change without prior notice.