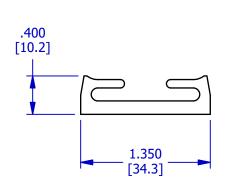

## PNEUMA-CEL LOW PROFILE RETAINER KIT

## KIT INCLUDES:

- (1) PR39794-A-6 RETAINER
- (2) 10-32 UNF x 3/8" LG FLATHEAD SOCKET SCREW
- (2) 10-32 UNF SLIDE-IN T-NUT
- (1) HEX, L-WRENCH, 1/8"

This design is the property of Pawling Engineered Products and is submitted in confidence. All rights reserved. Copying or imitation expressly prohibited. All or portions of this design may be subject to proprietary rights. This drawing is for reference only. Dimensions subject to change without prior notice.