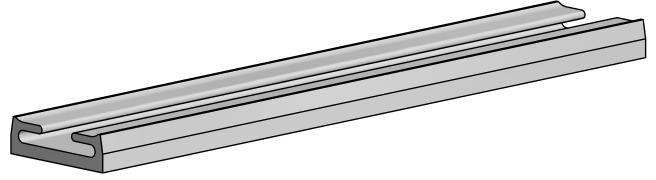

## PNEUMA-CEL LOW PROFILE RETAINER KIT

## KIT INCLUDES:

- (1) PR39794-A-8 RETAINER
- (2) 10-32 UNF x 3/8" LG

**FLATHEAD** 

SOCKET SCREW

- (2) 10-32 UNF SLIDE-IN T-NUT
- (1) HEX, L-WRENCH, 1/8"

This design is the property of Pawling Engineered Products and is submitted in confidence. All rights reserved. Copying or imitation expressly prohibited. All or portions of this design may be subject to proprietary rights. This drawing is for reference only. Dimensions subject to change without prior notice.