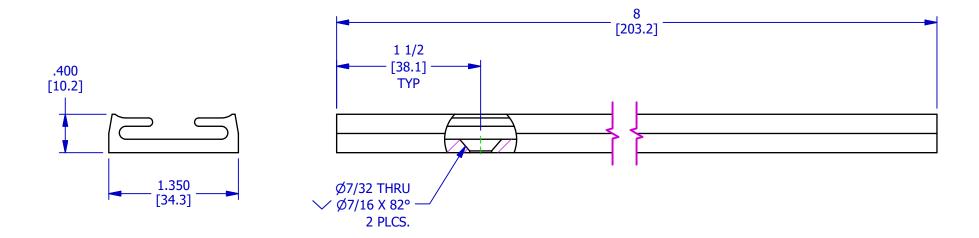

## PNEUMA-CEL LOW PROFILE RETAINER KIT

## KIT INCLUDES:

- (1) PR39794-A-8 RETAINER
- (2) 10-32 UNF x 3/8" LG

**FLATHEAD** 

SOCKET SCREW

- (2) 10-32 UNF SLIDE-IN T-NUT
- (1) HEX, L-WRENCH, 1/8"

This design is the property of Pawling Engineered Products and is submitted in confidence. All rights reserved. Copying or imitation expressly prohibited. All or portions of this design may be subject to proprietary rights. This drawing is for reference only. Dimensions subject to change without prior notice.