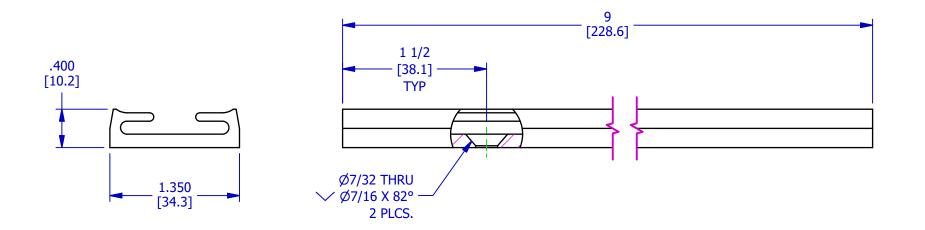

## PNEUMA-CEL LOW PROFILE RETAINER KIT KIT INCLUDES:

- (1) PR39794-A-9 RETAINER
- (2) 10-32 UNF x 3/8" LG FLATHEAD SOCKET SCREW
- (2) 10-32 UNF SLIDE-IN T-NUT
- (1) HEX, L-WRENCH, 1/8"

This design is the property of Pawling Engineered Products and is submitted in confidence. All rights reserved. Copying or imitation expressly prohibited. All or portions of this design may be subject to proprietary rights. This drawing is for reference only. Dimensions subject to change without prior notice.