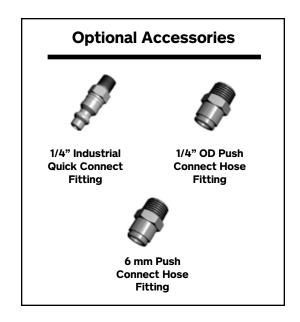

## **Available Options**

| PART#    | DESCRIPTION                                                                                                    |
|----------|----------------------------------------------------------------------------------------------------------------|
| Q31501-1 | MANUAL PNEUMATIC CONTROLLER KIT (0-60 PSI), NO ADAPTERS                                                        |
| Q31501-2 | MANUAL PNEUMATIC CONTROLLER KIT (0-60 PSI), 1/4" PUSH CONNECT ADAPTERS (2)                                     |
| Q31501-3 | MANUAL PNEUMATIC CONTROLLER KIT (0-60 PSI), 6MM PUSH CONNECT ADAPTERS (2)                                      |
| Q31501-4 | MANUAL PNEUMATIC CONTROLLER KIT (0-60 PSI), 1/4" INDUSTRIAL QUICK CONNECTORS (2)                               |
| Q31501-5 | MANUAL PNEUMATIC CONTROLLER KIT (0-60 PSI), 1/4" INDUSTRIAL QUICK CONNECTOR (1), 1/4" PUSH CONNECT FITTING (1) |