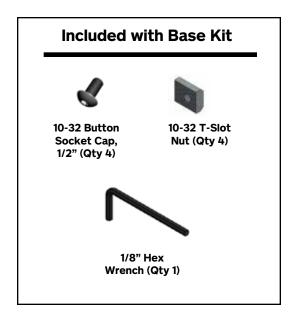

### **Features**

- Small box size made of durable ABS plastic:
  - 3 3/16" (80.4 mm) wide x 3 5/16" (84.5 mm) deep x 6 11/16" (169.3 mm) tall
- Simple controls allow for ease of use
- Pressure regulator range from 0-60 psi (4.14 Bar)
- Internal dump valve releases air pressure quickly
- 1/8"-27 NPT (female) inlet and outlet ports come standard (see option list for additional connectors)
- New wing-style mounting brackets make it easy to install
- Kit includes hardware to install controller to most standard aluminum frame systems