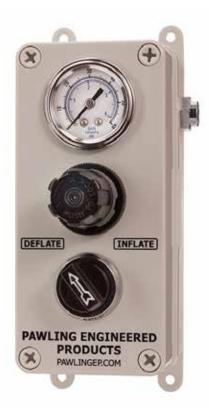

### **Product Summary**

The Q31501 manual pneumatic controller is a perfect complement for use with Pawling EP's inflatable seals and clamps. This controller makes it easy to safely bring your new inflatable on-line - saving valuable development time. Just plug it into an existing air line, attach the inflatable, and you are in business.

### **Features**

- Small box size made of durable ABS plastic:
  - 3 3/16" (80.4 mm) wide x 3 5/16" (84.5 mm) deep x 6 11/16" (169.3 mm) tall
- Simple controls allow for ease of use
- Pressure regulator range from 0-60 psi (4.14 Bar)
- Internal dump valve releases air pressure quickly
- 1/8"-27 NPT (female) inlet and outlet ports come standard (see option list for additional connectors)
- New wing-style mounting brackets make it easy to install
- Kit includes hardware to install controller to most standard aluminum frame systems